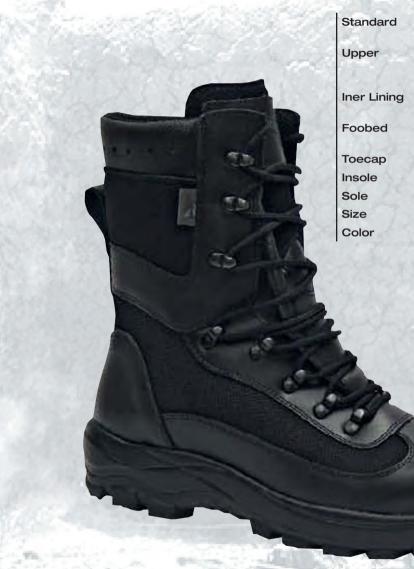

The survey of the second

| ard  | HRN EN ISO 20347 O2<br>HRN EN ISO 20345 S3                                                  |
|------|---------------------------------------------------------------------------------------------|
| 7    | Combination of 2,2-2,4 mm waterproof,<br>breathable, hydrophobic cow leather and<br>cordura |
| ning | SympaTex laminate,waterproof and breath-<br>able                                            |
| d    | Anatomically shaped, removable, washable, quick drying                                      |
| p    | Thermoplastic/steel/composite                                                               |
|      | Steel/composite                                                                             |
|      | Rubber + PU (mountable)                                                                     |
|      | 39 - 47 ( Continental )                                                                     |
|      | black                                                                                       |
|      |                                                                                             |