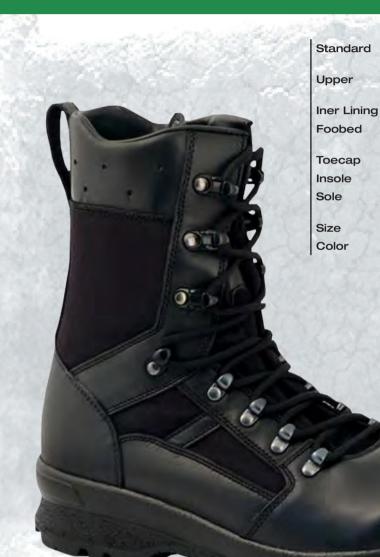

100

| Standard    | HRN EN ISO 20347 O2<br>HRN EN ISO 20345 S3                |
|-------------|-----------------------------------------------------------|
| Upper       | Waterproof,breathable, hydrophobic cow leather 2,3-2,5 mm |
| Iner Lining | SympaTex laminate,waterproof and breath-<br>able          |
| Foobed      | Anatomically shaped, removable, washable, quick drying    |
| Тоесар      | Thermoplastic/steel/composite                             |
| Insole      | Steel/composite                                           |
| Sole        | Rubber + PU (mountable)                                   |
| Size        | 39 - 47 ( Continental )                                   |
| Color       | black                                                     |